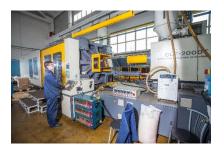

## **PRODUCTION**

Over the past three years four new production lines with a total length of more than 5 km have been put into operation at the holding's factories: two lines for the production of a bicycle rim, a line for the casting of products from polymer materials, and a line for the production of soft elements for cycling and motor vehicles. In 2016, a robotic complex for painting details with liquid enamels, unique for Russian manufacturers of bicycles, was put into operation in Zhukovsky plant. Also in this year, the construction of a building for the production of aluminum bicycle frames, an area of 14,000 m<sup>2</sup> and a new warehouse with an area of 8,000 m<sup>2</sup> was started.

## **PRODUCTION**

Using automated and robotic lines during production, allow to release large amounts of bikes and motor scooters STELS. At present, VELOMOTORS is the largest manufacturer of bicycles in Europe.