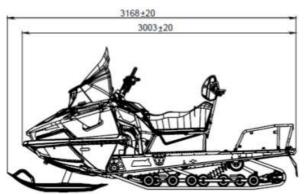

In 2014 in the International Exhibition was presented the new snowmobile model STELS 600 VIKING. It differs markedly from its predecessor in rigor and personality.

The VIKING 600 base, suspension, gearbox were borrowed from its predecessor - the STELS 800 Wolverine. Primary difference of the VIKING 600 is a 60 centimeter in width track, snowmobile will be also produced with a 50 centimeter tracks. Serial production of the new model was began in the autumn of 2015.

STELS S600 Viking ST

**STELS V800 Viking** 

15

STELS 600S Ермак

STELS 600L Epmak

STELS 800L Ермак

16

17