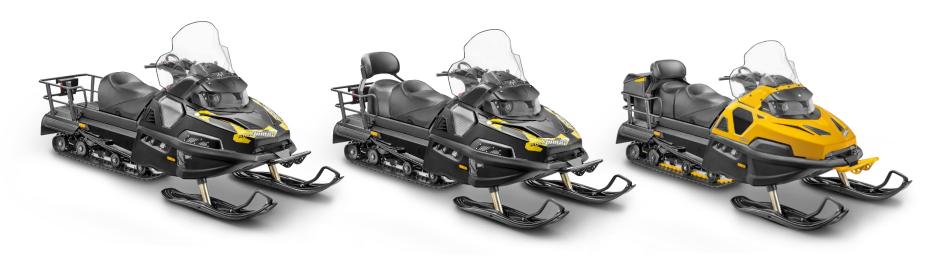

In 2014 in the International Exhibition was presented the new snowmobile model STELS 600 VIKING. It differs markedly from its predecessor in rigor and personality.

The VIKING 600 base, suspension, gearbox were borrowed from its predecessor - the STELS 800 Wolverine. Primary difference of the VIKING 600 is a 60 centimeter in width track, snowmobile will be also produced with a 50 centimeter tracks. Serial production of the new model was began in the autumn of 2015.

STELS S600 Viking ST

**STELS V800 Viking** 

15

STELS 600S Ермак

STELS 600L Epmak

STELS 800L Ермак

16

17