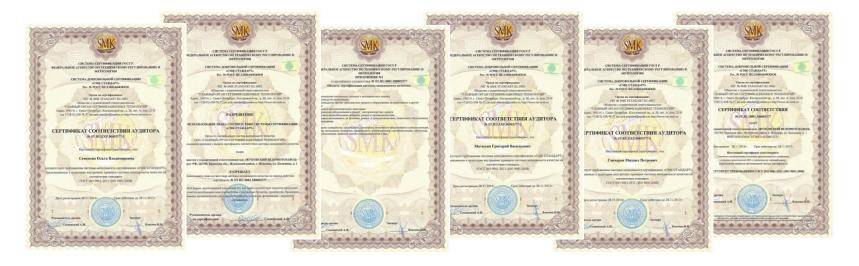

# ISO STANDART

VELOMOTORS has certified the production plants belonging to it according to the international system of quality standards ISO 9001: 2011.

This work was carried out within a realization of long-term strategies, including optimization of business processes, improving standards of quality, not only of products but also standards of all production processes in general.

As a result, technological processes in the factories (in Zhukovka city, Bryansk region and Krilovskaya city, Krasnodar region), including design, development, production, sales, maintenance of mopeds, motor scooters, motorcycles, tricycles, quadricycles, ATVs, all terrain vehicle, snowmobiles, snow racers, bicycles, spare parts and details, meet the requirements of ISO 9001: 2011 and allow customers to get products and high quality service.