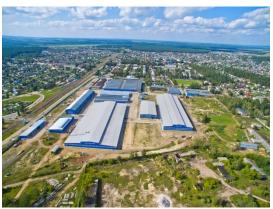

## **PRODUCTION**

Over the past three years four new production lines with a total length of more than 5 km have been put into operation at the holding's factories: two lines for the production of a bicycle rim, a line for the casting of products from polymer materials, and a line for the production of soft elements for cycling and motor vehicles. In 2016, a robotic complex for painting details with liquid enamels, unique for Russian manufacturers of bicycles, was put into operation in Zhukovsky plant. Also in this year, the construction of a building for the production of aluminum bicycle frames, an area of 14,000 m<sup>2</sup> and a new warehouse with an area of 8,000 m<sup>2</sup> was started.

The Velomotors holding includes: the Zhukovsky plant, the Cuban bicycle factory, the Krylovsky warehouse, the transport base and the warehouse in Lyubertsy, the spare parts warehouse in the Urals, design offices in Izhevsk and Rybinsk.