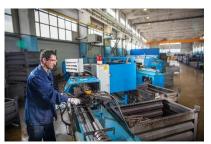

## **PRODUCTION**

Over the past three years four new production lines with a total length of more than 5 km have been put into operation at the holding's factories: two lines for the production of a bicycle rim, a line for the casting of products from polymer materials, and a line for the production of soft elements for cycling and motor vehicles. In 2016, a robotic complex for painting details with liquid enamels, unique for Russian manufacturers of bicycles, was put into operation in Zhukovsky plant. Also in this year, the construction of a building for the production of aluminum bicycle frames, an area of 14,000 m<sup>2</sup> and a new warehouse with an area of 8,000 m<sup>2</sup> was started.

## **PRODUCTION**

Using automated and robotic lines during production, allow to release large amounts of bikes and motor scooters STELS. At present, VELOMOTORS is the largest manufacturer of bicycles in Europe.