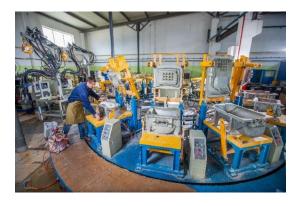

## **PRODUCTION**

Over the past three years four new production lines with a total length of more than 5 km have been put into operation at the holding's factories: two lines for the production of a bicycle rim, a line for the casting of products from polymer materials, and a line for the production of soft elements for cycling and motor vehicles. In 2016, a robotic complex for painting details with liquid enamels, unique for Russian manufacturers of bicycles, was put into operation in Zhukovsky plant. Also in this year, the construction of a building for the production of aluminum bicycle frames, an area of 14,000 m<sup>2</sup> and a new warehouse with an area of 8,000 m<sup>2</sup> was started.

## **PRODUCTION**

Using automated and robotic lines during production, allow to release large amounts of bikes and motor scooters STELS. At present, VELOMOTORS is the largest manufacturer of bicycles in Europe.