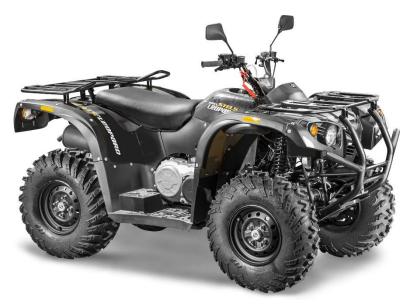

Within the introduction utility and sport ATV in assortment line, VELOMOTORS got the high new level of producing ATV and UTV techniques for work and pleasure. Attractive price and exceptional reliability - are the two key points that allow the brand STELS dominate in the domestic market, offering a new segment of the model and design, successfully competing with Japanese and American counterparts.

STELS ATV 850G GUEPARD Trophy EPS

STELS ATV 850G GUEPARD Trophy PRO EPS

10

STELS ATV 800G GUEPARD ST

STELS ATV 800G GUEPARD Trophy

STELS ATV 800G GUEPARD Touring

STELS ATV 800G GUEPARD Trophy PRO

STELS ATV 650 GUEPARD ST

STELS ATV 650 GUEPARD Trophy

STELS ATV 650YS EFI LEOPARD

STELS ATV 650YL EFI LEOPARD

STELS ATV 600Y EFI LEOPARD

STELS ATV 600YL EFI LEOPARD

STELS ATV 500YS LEOPARD

STELS ATV 500YS ST LEOPARD

STELS S600 Viking