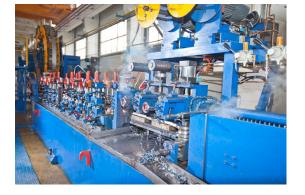

## **PRODUCTION**

Over the past three years four new production lines with a total length of more than 5 km have been put into operation at the holding's factories: two lines for the production of a bicycle rim, a line for the casting of products from polymer materials, and a line for the production of soft elements for cycling and motor vehicles. In 2016, a robotic complex for painting details with liquid enamels, unique for Russian manufacturers of bicycles, was put into operation in Zhukovsky plant. Also in this year, the construction of a building for the production of aluminum bicycle frames, an area of 14,000 m<sup>2</sup> and a new warehouse with an area of 8,000 m<sup>2</sup> was started.

## **PRODUCTION**

Using automated and robotic lines during production, allow to release large amounts of bikes and motor scooters STELS. At present, VELOMOTORS is the largest manufacturer of bicycles in Europe.