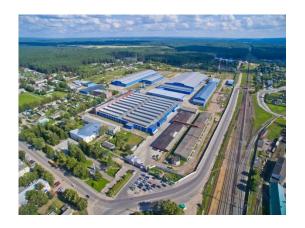

## **PRODUCTION**

Over the past three years four new production lines with a total length of more than 5 km have been put into operation at the holding's factories: two lines for the production of a bicycle rim, a line for the casting of products from polymer materials, and a line for the production of soft elements for cycling and motor vehicles. In 2016, a robotic complex for painting details with liquid enamels, unique for Russian manufacturers of bicycles, was put into operation in Zhukovsky plant. Also in this year, the construction of a building for the production of aluminum bicycle frames, an area of 14,000 m<sup>2</sup> and a new warehouse with an area of 8,000 m<sup>2</sup> was started.

The Velomotors holding includes: the Zhukovsky plant, the Cuban bicycle factory, the Krylovsky warehouse, the transport base and the warehouse in Lyubertsy, the spare parts warehouse in the Urals, design offices in Izhevsk and Rybinsk.