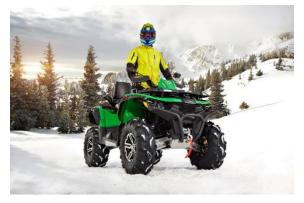

Within the introduction utility and sport ATV in assortment line, VELOMOTORS got the high new level of producing ATV and UTV techniques for work and pleasure. Attractive price and exceptional reliability - are the two key points that allow the brand STELS dominate in the domestic market, offering a new segment of the model and design, successfully competing with Japanese and American counterparts.

#### **DEVELOPMENT OF NEW MODELS**

The design bureau VELOMOTORS is continuing to improve techniques and to create new products. In the beginning of 2015 was created new ATV STELS 800G GUEPARD, which differs from its predecessors in the power and maneuverability.