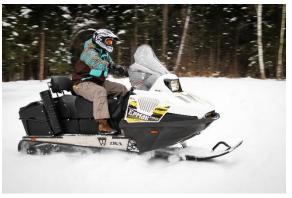

In 2014 in the International Exhibition was presented the new snowmobile model STELS 600 VIKING. It differs markedly from its predecessor in rigor and personality.

The VIKING 600 base, suspension, gearbox were borrowed from its predecessor - the STELS 800 Wolverine. Primary difference of the VIKING 600 is a 60 centimeter in width track, snowmobile will be also produced with a 50 centimeter tracks. Serial production of the new model was began in the autumn of 2015.