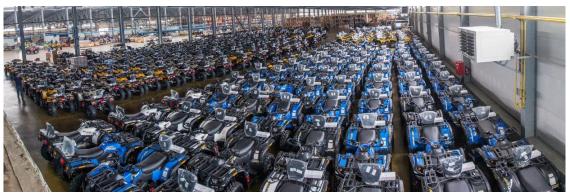

## **PRODUCTION**

Over the past three years four new production lines with a total length of more than 5 km have been put into operation at the holding's factories: two lines for the production of a bicycle rim, a line for the casting of products from polymer materials, and a line for the production of soft elements for cycling and motor vehicles. In 2016, a robotic complex for painting details with liquid enamels, unique for Russian manufacturers of bicycles, was put into operation in Zhukovsky plant. Also in this year, the construction of a building for the production of aluminum bicycle frames, an area of 14,000 m<sup>2</sup> and a new warehouse with an area of 8,000 m<sup>2</sup> was started.

The Velomotors holding includes: the Zhukovsky plant, the Cuban bicycle factory, the Krylovsky warehouse, the transport base and the warehouse in Lyubertsy, the spare parts warehouse in the Urals, design offices in Izhevsk and Rybinsk.