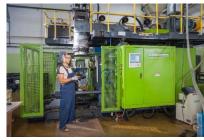

## **PRODUCTION**

Over the past three years four new production lines with a total length of more than 5 km have been put into operation at the holding's factories: two lines for the production of a bicycle rim, a line for the casting of products from polymer materials, and a line for the production of soft elements for cycling and motor vehicles. In 2016, a robotic complex for painting details with liquid enamels, unique for Russian manufacturers of bicycles, was put into operation in Zhukovsky plant. Also in this year, the construction of a building for the production of aluminum bicycle frames, an area of 14,000 m<sup>2</sup> and a new warehouse with an area of 8,000 m<sup>2</sup> was started.

## **PRODUCTION**

Using automated and robotic lines during production, allow to release large amounts of bikes and motor scooters STELS. At present, VELOMOTORS is the largest manufacturer of bicycles in Europe.