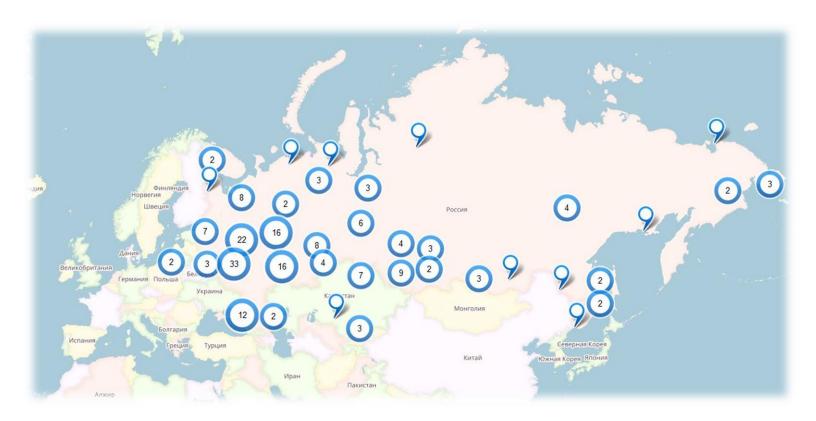

#### **COMPANY DEALERS NETWORK**

- More than 200 dealers in Russia
- Export to more than 30 countries of the world Sweden, Czech Republic, Slovakia, Germany, Poland, Finland, Serbia, Montenegro, Bosnia and Herzegovina, Estonia, Lebanon, United Arab Emirates, Chile, El Salvador, Dominican Republic, Bahamas, Haiti, Panama, Mexico, Canada, USA, etc.