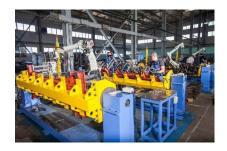

## **PRODUCTION**

Over the past three years four new production lines with a total length of more than 5 km have been put into operation at the holding's factories: two lines for the production of a bicycle rim, a line for the casting of products from polymer materials, and a line for the production of soft elements for cycling and motor vehicles. In 2016, a robotic complex for painting details with liquid enamels, unique for Russian manufacturers of bicycles, was put into operation in Zhukovsky plant. Also in this year, the construction of a building for the production of aluminum bicycle frames, an area of 14,000 m<sup>2</sup> and a new warehouse with an area of 8,000 m<sup>2</sup> was started.

## **PRODUCTION**

Using automated and robotic lines during production, allow to release large amounts of bikes and motor scooters STELS. At present, VELOMOTORS is the largest manufacturer of bicycles in Europe.