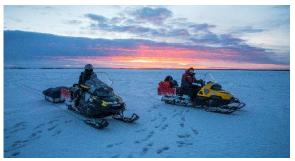

### **SNOWMOBILE EXPEDITIONS**

March 2016

"Ice Edge of Russia"

Arkhangelsk - Mezen' – Nes' – Shoyna - Nizhnyaya Pesha -Indiga - Naryan-Mar - Varandey -Amderma - Vaigach Island - Ust'-Kara - Laborovaya – Salekhard 3000 km December 2016

"Path of Pomor"

Onega - Belomorsk - Tunguda - Borovoi - Kalevala – Paanajarvi 1200 km February 2017

"Great Andoma. The Mystery of the Three Oceans"

Petrozavodsk - Pyalma - Koskosalma - Lake Sumozero - Besov Nos – Muromsky monastery -Vytegra - 800 km **800 km** 