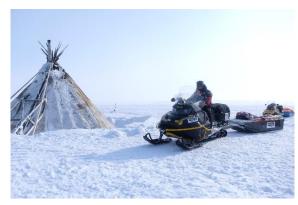

### **SNOWMOBILE EXPEDITIONS**

March 2016

"Ice Edge of Russia"

Arkhangelsk - Mezen' – Nes' – Shoyna - Nizhnyaya Pesha -Indiga - Naryan-Mar - Varandey -Amderma - Vaigach Island - Ust'-Kara - Laborovaya – Salekhard 3000 km December 2016

"Path of Pomor"

Onega - Belomorsk - Tunguda - Borovoi - Kalevala – Paanajarvi 1200 km February 2017

"Great Andoma. The Mystery of the Three Oceans"

Petrozavodsk - Pyalma - Koskosalma - Lake Sumozero - Besov Nos – Muromsky monastery -Vytegra - 800 km **800 km** 