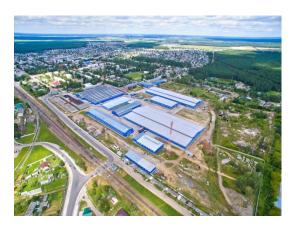

## **PRODUCTION**

Over the past three years four new production lines with a total length of more than 5 km have been put into operation at the holding's factories: two lines for the production of a bicycle rim, a line for the casting of products from polymer materials, and a line for the production of soft elements for cycling and motor vehicles. In 2016, a robotic complex for painting details with liquid enamels, unique for Russian manufacturers of bicycles, was put into operation in Zhukovsky plant. Also in this year, the construction of a building for the production of aluminum bicycle frames, an area of 14,000 m<sup>2</sup> and a new warehouse with an area of 8,000 m<sup>2</sup> was started.

The Velomotors holding includes: the Zhukovsky plant, the Cuban bicycle factory, the Krylovsky warehouse, the transport base and the warehouse in Lyubertsy, the spare parts warehouse in the Urals, design offices in Izhevsk and Rybinsk.