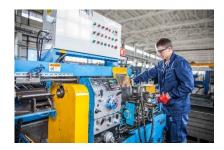

## **PRODUCTION**

Over the past three years four new production lines with a total length of more than 5 km have been put into operation at the holding's factories: two lines for the production of a bicycle rim, a line for the casting of products from polymer materials, and a line for the production of soft elements for cycling and motor vehicles. In 2016, a robotic complex for painting details with liquid enamels, unique for Russian manufacturers of bicycles, was put into operation in Zhukovsky plant. Also in this year, the construction of a building for the production of aluminum bicycle frames, an area of 14,000 m<sup>2</sup> and a new warehouse with an area of 8,000 m<sup>2</sup> was started.

## **PRODUCTION**

Using automated and robotic lines during production, allow to release large amounts of bikes and motor scooters STELS. At present, VELOMOTORS is the largest manufacturer of bicycles in Europe.